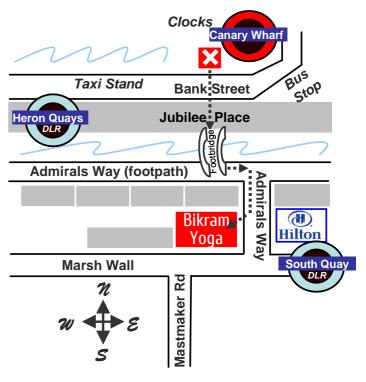

#### **Directions:**

The studio is on the corner of **Marsh Wall** and **Admirals Way** next to the Hilton Canary Wharf at the South Quay DLR stop. We are in the same building as the Bengal Quay restaurant and Coral.

## Tube Canary Wharf (Jubilee Line)

We are a 3-minute walk from Canary Wharf Tube station.

Exit Tube station, turn left, cross **Bank St.** and walk straight through the **"Jubilee Place"** building. Cross **footbridge**,\* turn left and then immediately right into **Admirals Way**. Studio is at the end of Admirals Way on the right (with the Hilton on the left).

\* Footbridge not visible on most Internet maps.

## DLR South Quay

The studio is less than a minute's walk West of the South Quay DLR stop along Marsh Wall.

Bus 135, D3, D7, D8